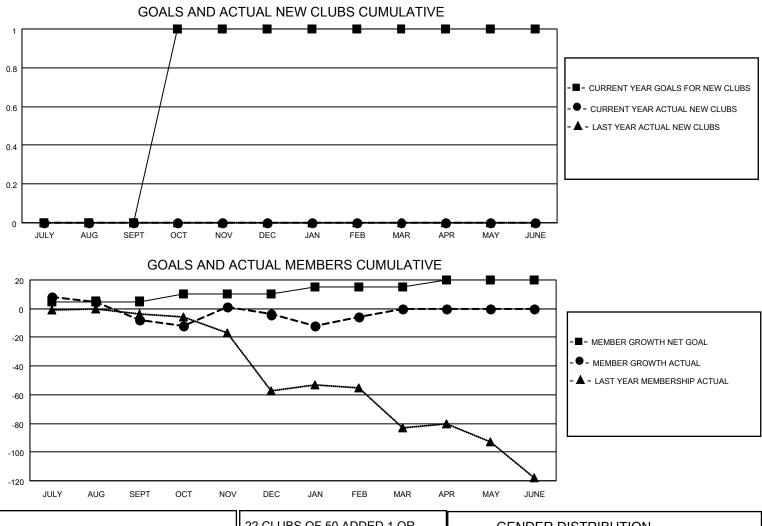

## LOCATION WEST VIRGINIA

District 29 L

Results as of: 2/28/2023

| Clubs                 |               |           |               | Members               |                         |                         |                                                    |
|-----------------------|---------------|-----------|---------------|-----------------------|-------------------------|-------------------------|----------------------------------------------------|
| RESULTS FOR 2022-2023 |               |           |               | RESULTS FOR 2022-2023 |                         |                         |                                                    |
| QUARTER               | NEW CLUB GOAL | NEW CLUBS | DROPPED CLUBS | QUARTER MEI           | MBER GROWTH NET<br>GOAL | MEMBER GROWTH<br>ACTUAL | DROPPED<br>MEMBERS ACTUAL<br>(including transfers) |
| JULY/AUG/SEPT         | 0             | 0         | 0             | JULY/AUG/SEPT         | 5                       | 16                      | 23                                                 |
| OCT/NOV/DEC           | 1             | 0         | 1             | OCT/NOV/DEC           | 5                       | 32                      | 27                                                 |
| JAN/FEB/MAR           | 0             | 0         | 0             | JAN/FEB/MAR           | 5                       | 65                      | 41                                                 |
| APR/MAY/JUNE          | 0             | 0         | 0             | APR/MAY/JUNE          | 5                       | 0                       | 0                                                  |